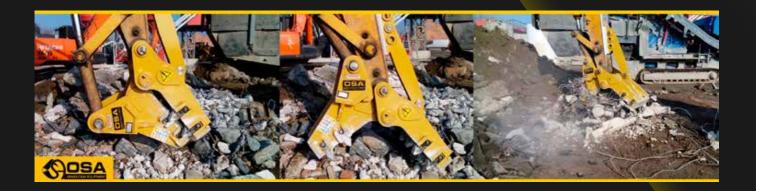

## FIN SERIES MECHANICAL PULVERIZERS SECONDARY DEMOLITION RECYCLING

Mechanical pulverisers OSA FM are extremely fast and strong. They have been designed for pulverizing all the material which derives from the demolition made in the building site and also that material which comes from the demolition of concrete structures, pillars and trellis made on the ground. They are also useful for separating reinforcing rods from concrete.

OSA FM mechanical pulverisers do not need any hydraulic installation because they use the piston pushing force of the excavator penetrating arm.

Fast, strong, powerful and solid they guarantee excellent working results.