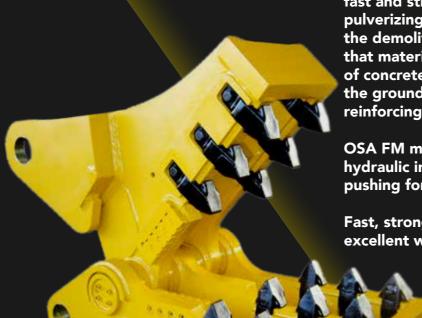

## FIN SERIES MECHANICAL PULVERIZERS SECONDARY DEMOLITION RECYCLING

Mechanical pulverisers OSA FM are extremely fast and strong. They have been designed for pulverizing all the material which derives from the demolition made in the building site and also that material which comes from the demolition of concrete structures, pillars and trellis made on the ground. They are also useful for separating reinforcing rods from concrete.

OSA FM mechanical pulverisers do not need any hydraulic installation because they use the piston pushing force of the excavator penetrating arm.

Fast, strong, powerful and solid they guarantee excellent working results.