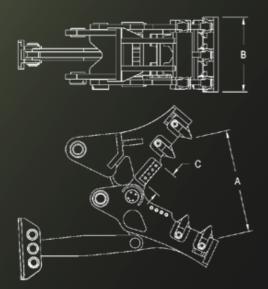

|             |      |                 |                 | /               |                  |                   |                   |                   |
|-------------|------|-----------------|-----------------|-----------------|------------------|-------------------|-------------------|-------------------|
| MODEL FM    | U.M. | FM 20           | FM 25           | FM 30           | FM 40            | FM 55             | FM 65             | FM 95             |
| OPENING (A) | mm   | 900             | 1100            | 1150            | 1250             | 1350              | 1450              | 1550              |
|             | in.  | 35              | 43              | 45              | 49               | 53                | 57                | 61                |
| LENGTH (B)  | mm   | 600             | 690             | 710             | 750              | 810               | 870               | 930               |
|             | in.  | 24              | 27              | 28              | 29,5             | 32                | 34                | 37                |
| BLADE (C)   | mm   | 200             | 200             | 240             | 240              | 240               | 280               | 280               |
|             | in.  | 7,9             | 7,9             | 9,45            | 9,45             | 9,45              | 11                | 11                |
| EXCAVATOR   | Ton  | 18/22           | 22/32           | 32/42           | 42/60            | 50/65             | 60/80             | 90/100            |
| WEIGHT      | lbs  | 39683/<br>48502 | 48502/<br>70548 | 70548/<br>92594 | 92594/<br>132277 | 110231/<br>143300 | 132277/<br>176370 | 198416/<br>220462 |
| EQUIPMENT   | Kg   | 1000            | 1400            | 2000            | 2500             | 2800              | 4000              | 4900              |
| WEIGHT      | lbs  | 2205            | 3086            | 4409            | 5512             | 6173              | 8818              | 10803             |