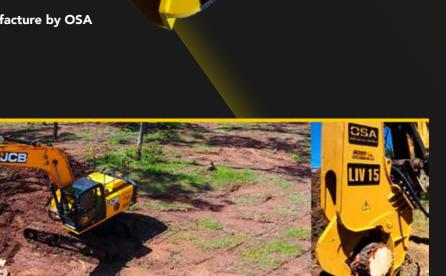

## FORESTRY-RECYCLING

From the forest to wood waste recycling, our hydraulic wood shears are perfect for the downsizing of logs, railroad sleepers, tree stumps and wood demolition waste. The powerful jaws of the LIV series wood shears are built strong to attack even the toughest deforestation job. The LIV series wood shears are made of durable wear resistant HARDOX and STRENX steels and feature a unique innovative design which allows the shear to perform exceptionally in any hard wood recycling application.

- Constructed entirely with HARDOX and STRENX for superior strength and wear characteristics each unit carries the HARDOX seal of approval.
- Cutting jaw, blade and piercing tips are machined to shape from one solid piece of high tensile HARDOX wear plate to give extended maintenance free service intervals.
- Fully protected O.S.A cylinders provide unparalleled cutting force.
- Piecing tips for optimum performance in the downsizing and splitting of oversize logs and stumps.
- Designed in Australia by Ironbark, Manufacture by OSA with passion.