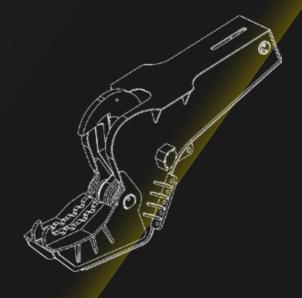

## FORESTRY-RECYCLING

From the forest to wood waste recycling, our hydraulic wood shears are perfect for the downsizing of logs, railroad sleepers, tree stumps and wood demolition waste. The powerful jaws of the LIV series wood shears are built strong to attack even the toughest deforestation job. The LIV series wood shears are made of durable wear resistant HARDOX and STRENX steels and feature a unique innovative design which allows the shear to perform exceptionally in any hard wood recycling application.

- Constructed entirely with HARDOX and STRENX for superior strength and wear characteristics each unit carries the HARDOX seal of approval.
- Cutting jaw, blade and piercing tips are machined to shape from one solid piece of high tensile HARDOX wear plate to give extended maintenance free service intervals.
- Fully protected O.S.A cylinders provide unparalleled cutting force.
- Piecing tips for optimum performance in the downsizing and splitting of oversize logs and stumps.
- Designed in Australia by Ironbark, Manufacture by OSA with passion.